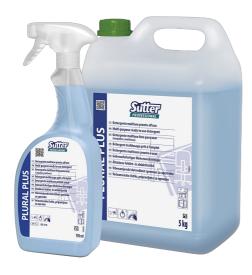

# **PLURAL PLUS**

# MULTI-PURPOSE READY TO USE DETERGENT

- Concentrated product with excellent cleaning power
- Active also on stamps and ballpoint pen stains
- Ready to use

Highly effective detergent for cleaning all washable surfaces. Self-drying and ready to use.

#### **PACKAGING**

| Code | Size   | Quantity | Pallet  |
|------|--------|----------|---------|
| 3809 | Kg 5   | 4        | 9x4=36  |
| 5710 | ml 750 | 12       | 11x3=33 |