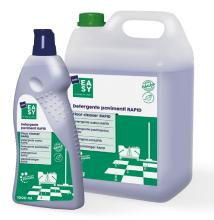

# Floor cleaner RAPID

1.05/18

# **Packaging**

| CODE <b>6836</b> | SIZE<br>1L | QUANTITY 12   | PALLET 10x3 | Product<br>Box | EAN<br>8001990068362<br>8001990268366 |
|------------------|------------|---------------|-------------|----------------|---------------------------------------|
| CODE <b>6837</b> | SIZE 5 Kg  | QUANTITY<br>4 | PALLET  9x4 | Product<br>Box | EAN<br>8001990068379<br>8001990268373 |