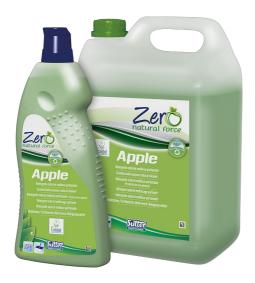

## **APPLE**

Universal multi-purpose detergent for the daily cleaning of hard surfaces. Excellent also for scrubbing machine. Green apple scent, allergen-free (Reg. 648/2004), delicate and long-lasting fragrance. It contains vegetal origin raw materials (e.g. surfactants, solvents) coming from the processing of corn, potatoes, sugar beet and coconut oil. Phosphate and nickel-free (less than 0.01 ppm). Dermatologically tested product (human patch test - not tested on animals). The absence of CLP warning signs means that the product is safe both for the operator and the environment, provided it is used according to the usage instructions and to the other information on the label.

## **PACKAGING**

|   | Code | Size    | Quantity | Pallet  |
|---|------|---------|----------|---------|
|   | 5484 | Kg 5    | 4        | 9x4=36  |
| _ | 5485 | ml 1000 | 12       | 10x3=30 |