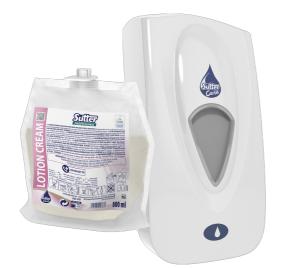

# LOTION CREAM 800 ML

# SCENTED NATURAL\* SOAP FOR HANDS AND BODY

- Delicate on skin thanks to emollients
- Produced with raw materials from natural origin, fully biodegradable\*
- Floral scent

Natural\* scented cream soap for hand and body washing, packaged in 800 ml pouch. CCosmetic product based on vegetable glycerine with anti-oxidant, emollient and moisturising properties. Floral scent. It contains vegetal origin raw materials, phosphate- and paraben-free.

Dermatologically tested product (human patch test - not tested on animals).

Ecolabel-certified: IT/030/010.

For the correct dispensing of the product, we recommend using the use of the customised SUTTER CARE dosing equipment, the DISPENSER CARE CREAM-GEL HYGIENE (Code 510200), with Captive system and with a grey window, which makes the dispenser even more elegant and at the same time allows you to control the level of product consumption. Selective refill insertion system (800 dispenses). Dispensing: 1 ml/dose.