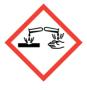

# **(!) WARNINGS**

Causes severe skin burns and eye damage. Wear eye protection. IF SWALLOWED: rinse mouth. Do NOT induce vomiting. IF ON SKIN (or hair): Remove/Take off immediately all contaminated clothing. Rinse skin with water/shower. IF INHALED: Remove person to fresh air and keep comfortable for breathing. IN EYES: Rinse cautiously with water for several minutes. Remove contact lenses, if present and easy to do. Continue rinsing. Immediately call a POISON CENTER or doctor/physician. Contents L-(+)-LACTIC ACID, ALKYL POLYGLUCOSIDE

DANGER