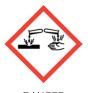

#### (!) WARNINGS

Causes skin irritation. Causes serious eye damage. Wash hands thoroughly after handling. Wear eye protection. IF IN EYES: Rinse cautiously with water for several minutes. Remove contact lenses, if present and easy to do. Continue rinsing. Immediately call a POISON CENTER or doctor/physician. If skin irritation occurs: Get medical advice/attention. Take off contaminated clothing and wash it before reuse. Contents METHYLCHLOROISOTHIAZOLINONE, METHYLISOTHIAZOLINONE: May produce an allergic reaction. Contents: SODIUM DODECYLBENZENE SULFONATE, ALCOHOLS, C13-15 BRANCHED AND LINEARS, ETHOXYLATED.

DANGER