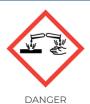

#### (!) WARNINGS

Causes severe skin burns and eye damage. Wear eye protection. IF SWALLOWED: Rinse mouth. Do NOT induce vomiting. IF ON SKIN (or hair): Take off immediately all contaminated clothing. Rinse skin with water or shower. IF INHALED: Remove person to fresh air and keep comfortable for breathing. IF IN EYES: Rinse cautiously with water for several minutes. Remove contact lenses, if present and easy to do. Continue rinsing. Immediately call a POISON CENTER or doctor/physician. Dispose of contents/container in accordance with local regulation. Contains D-LIMONENE. May produce an allergic reaction. Contains SODIUM METASILICATE PENTAHYDRATE, SODIUM DODECYLBENZENE SULFONATE, ISOTRIDECANOL ETHOXYLATED, ETHOXYLATED FATTY ALCOHOL PHOSPHORIC ESTER.