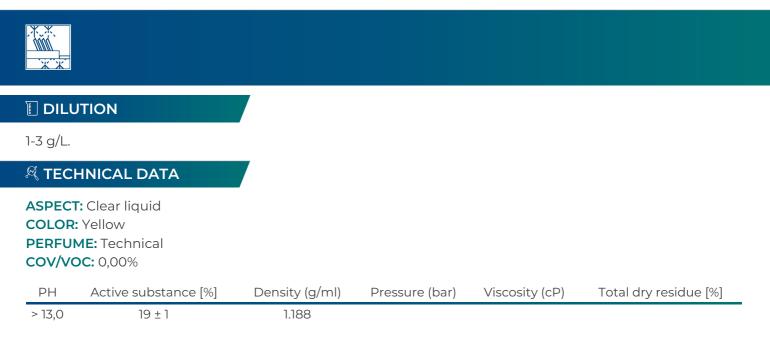

# DETERGENT FOR DISHWASHING MACHINE (SOFT WATER)

- Highly concentrated with strong releasing action
- Suitable for self cleaning ovens
- Suitable for soft water (0-15 °f)

Alkaline detergent with high concentration and sequestering power, with MGDA for a better performance and less environmental impact. Specific for automatic dishwashing only. Ideal for softwater (0-15 °f). Excellent for use with automatic dosing devices. NO-FOAM FORMULA. Suitable for self cleaning ovens.

#### **NOTES**

Do not use for washing aluminium dishes.

Before use, please always refer to the Technical Data Sheet and the Safety Data Sheet, with the exposure scenario, of the product. Use the PPE specified in the Safety Data Sheet.