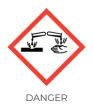

#### **UWARNINGS**

May be corrosive to metals. Causes severe skin burns and eye damage. Wear eye protection. IF SWALLOWED: Rinse mouth. Do NOT induce vomiting. IF ON SKIN (or hair): Take off immediately all contaminated clothing. Rinse skin with water or shower. IF IN EYES: Rinse cautiously with water for several minutes. Remove contact lenses, if present and easy to do. Continue rinsing. Immediately call a POISON CENTER or doctor/physician. Absorb spillage to prevent material damage. Contains SODIUM HYDROXIDE.